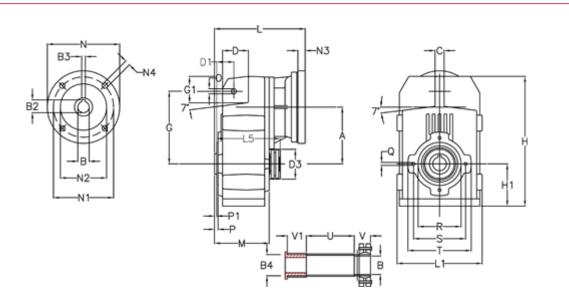

## **Measures**

| A = 175.75 | D1 = 56.5  | 15 = 200.0 | P1                                 | = 3.5    | V = 49  |
|------------|------------|------------|------------------------------------|----------|---------|
| B = 45     | d3 = 100   | M = 144.0  | Q                                  | = M12x19 | V1 = 49 |
| B1 = 14    | G = 218    | N = 160    | R                                  | = 130    |         |
| B2 = 16.3  | G1 = 97.5  | N1 = 130   | S                                  | = 165    |         |
| B3 = 5     | H = 389.0  | N2 = 110   | Т                                  | = 200    |         |
| B4 = 45    | H1 = 116.0 | N4 = M8x16 | Tightening torque Nm adapter bushi | ng = 6.0 |         |
| C = 16     | L = 246.0  | O = 14     | Tightening torque Nm shrink disc   | = 10.0   |         |
| D = 79.0   | L1 = 242   | P = 7.5    | U                                  | = 82.0   |         |
| D = 79.0   | L1 = 242   | P = 7.5    | U                                  | = 82.0   |         |